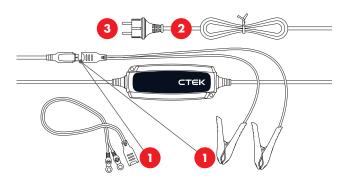

# **CONNECT AND FORGET**

- 1. Connect the charger to the battery.
- 2. Connect the charger to the wall socket.
- 3. Stop charging at any time by disconnecting the mains cable from the wall socket.