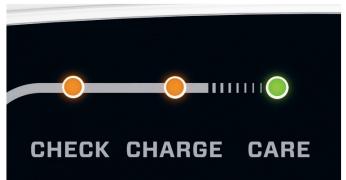

Check

Charge

Care

Fully automatic for optimal charging

# CHECK

Tests battery condition and restores capacity by removing sulphates.

## CHARGE

Safe, fast charging of battery to maximum capacity.

# CARE

Patented maintenance for maximum battery performance and lifetime.