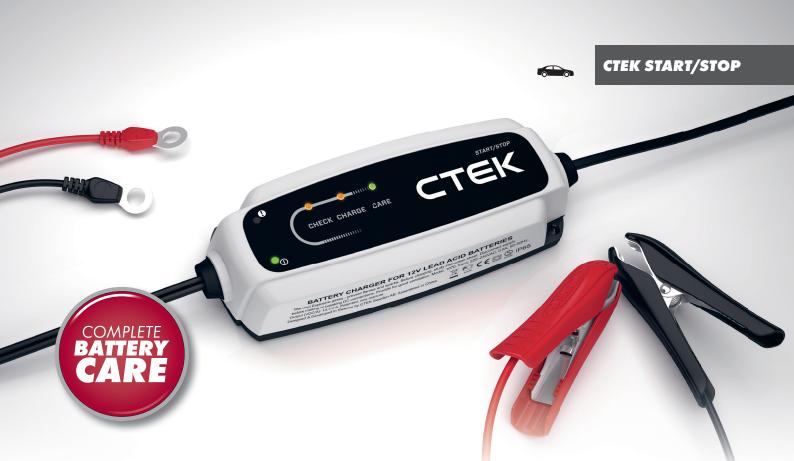

# THE ESSENTIAL CHARGER FOR NEW GENERATION START/STOP VEHICLES

The CTEK START/STOP Battery Charger & Maintainer has been specially designed to provide safe and easy charging and maintenance for vehicles equipped with the new generation Start/Stop technology.

The CTEK START/STOP Battery Charger & Maintainer is a practical and simple to use charger with an easy to understand display. It is non-sparking, reverse polarity protected and short-circuit proof, and comes with a 5 year warranty.

# CTEK COMFORT CONNECT-eyelet M6 CTEK START/STOP

CTEK COMFORT CONNECT-clamp

- Specially designed for new generation Start/Stop vehicles.
- Supports fuel efficiency and emissions benefits of Start/Stop technology.
- Maximises battery lifetimes and reliability.
- Fully automatic, safe and easy to use connect and forget.